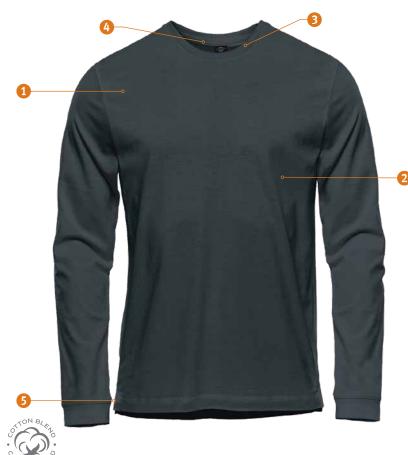

#### **FEATURES**

- Pure Earth® by STORMTECH
- **9** UPF rating 50+
- 1x1 rib knit crew neck (M's)1x1 rib knit scoop neck (W's)
- Taped neck seam
- 6 Hem side slits